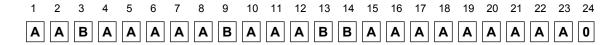

## Configuration during flight tests

| Paraglider                            |             | Accessories                                                                    |    |
|---------------------------------------|-------------|--------------------------------------------------------------------------------|----|
| Maximum weight in flight (kg)         | 130         | Range of speed system (cm)                                                     | 15 |
| Minimum weight in flight (kg)         | 105         | Speed range using brakes (km/h)                                                | 14 |
| Glider's weight (kg)                  | 5.7         | Range of trimmers (cm)                                                         | 0  |
| Number of risers                      | 40          | Total speed range with accessories (km/h)                                      | 25 |
| Projected area (m2)                   | 25.25       |                                                                                |    |
|                                       |             |                                                                                |    |
| Harness used for testing (max weight) |             | Inspections (whichever happens first)                                          |    |
| Harness type                          | ABS         | every 24 months or every 150 flying hours                                      |    |
| Harness brand                         | Gin Gliders | Warning! Before use refer to user's manual                                     |    |
| Harness model                         | Gingo 2 L   | Person or company having presented the glider for testing: <b>Pascal Purin</b> |    |
| Harness to risers distance (cm)       | 49          |                                                                                |    |
| Distance between risers (cm)          | 46          |                                                                                |    |
|                                       |             |                                                                                |    |