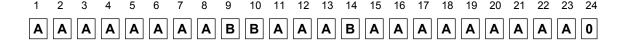

## Configuration during flight tests

| Paraglider                                         |                          | Accessories                                                                                                                       |    |
|----------------------------------------------------|--------------------------|-----------------------------------------------------------------------------------------------------------------------------------|----|
| Maximum weight in flight (kg)                      | 115                      | Range of speed system (cm)                                                                                                        | 8  |
| Minimum weight in flight (kg)                      | 95                       | Speed range using brakes (km/h)                                                                                                   | 15 |
| Glider's weight (kg)                               | 6.1                      | Range of trimmers (cm)                                                                                                            | 0  |
| Number of risers                                   | 3                        | Total speed range with accessories (km/h)                                                                                         | 24 |
| Projected area (m2)                                | 26                       |                                                                                                                                   |    |
|                                                    |                          |                                                                                                                                   |    |
|                                                    |                          |                                                                                                                                   |    |
| Harness used for testing (max weight)              |                          | Inspections (whichever happens first)                                                                                             |    |
| Harness used for testing (max weight) Harness type | ABS                      | Inspections (whichever happens first) every 12 months or every 200 flying hours                                                   |    |
|                                                    | ABS<br>Gin Gliders       | every 12 months or every 200 flying hours                                                                                         |    |
| Harness type                                       |                          | every 12 months or every 200 flying hours                                                                                         |    |
| Harness type Harness brand                         | Gin Gliders              | every 12 months or every 200 flying hours<br>Warning! Before use refer to user's manual<br>Person or company having presented the |    |
| Harness type Harness brand Harness model           | Gin Gliders<br>Gingo 2 L | every 12 months or every 200 flying hours<br>Warning! Before use refer to user's manual<br>Person or company having presented the |    |