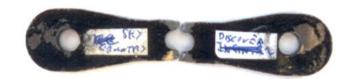

## Load test report EN

The model describe hereafter is in conformity with the load and shock tests carried out by: para-test.com, official test laboratory of Switzerland EN 926-1:2006

Manufacturer . . . . . Sky Country

Glider model . . . . . Discovery-4-27

Max. load (kg). . . . . . . . . . . 128 kg