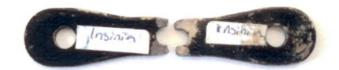

Glider model . . . . . . . Insinia L Max. load (kg). . . . . . . . . 153 kg

## Shock test

## 1000 daN

The model had no appearant damages to question its airworthiness.