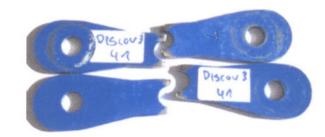

Air Turquoise SA Rte du Pré-au-Comte 8 | CH-1844 Villeneuve tel. +41 21 965 65 65 | mobile +41 79 202 52 30 info@para-test.com

## Load test report EN



The model describe hereafter is in conformity with the load and shock tests carried out by: para-test.com, official test laboratory of Switzerland EN 926-1:2006

 Manufacturer
 Sky Country

 Glider model
 Discovery 3 41

 Max. load (kg)
 245 kg



## Shock test

1200 daN

The model had no appearant damages to question its airworthiness.

## Mechanical resistance test

The model had been tested to 8G of it's total weight in flight during 3 sec

Villeneuve, 28. 11. 2009

Zoller Alain