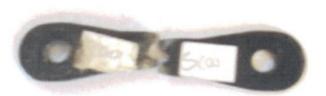

## Shock test 1000 daN

The model had no appearant damages to question its airworthiness.

Mechanical resistance test The model had been tested to 8G of it's total weight in flight during 3 sec

Villeneuve, 17. 04. 2009