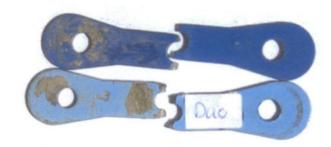

## Shock test

## 1200 daN

The model had no appearant damages to question its airworthiness.