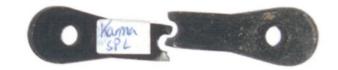

Glider model . . . . . . . . Karma Sport L

Max. load (kg). . . . . . . . . . . 168 kg

## Shock test

## 1000 daN

The model had no appearant damages to question its airworthiness.

## Mechanical resistance test

The model had been tested to 8G of it's total weight in flight during 3 sec

Villeneuve, 21. 03. 2009

Randi Eriksen